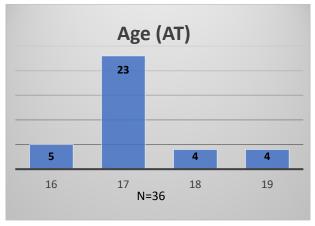

## Daily Data Dashboard – May 19, 2023 Demographics for JTDC Population Friday Morning Midnight Count

Total # of probation Involved youth<sup>1</sup>: 1,205

<sup>&</sup>lt;sup>1</sup> Probation Active: Any youth who is pending sentencing with an active social history, has been formally placed on probation or supervision with Cook County Juvenile Probation on the date of the report.

Data sources: cFive Supervisor – Probation Population and RMIS – JTDC Population

<sup>\*</sup>Age, Gender and Race for Criminal Court population (N=1) is not represented in this report.

## Daily Data Dashboard – May 19, 2023 Demographics for JTDC Population Friday Morning Midnight Count