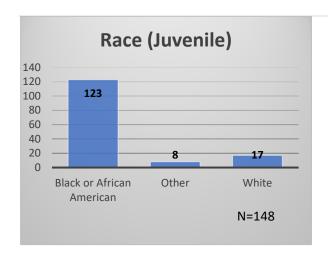

## Daily Data Dashboard – May 19, 2023 Demographics for JTDC Population Friday Morning Midnight Count

Total # of probation Involved youth<sup>1</sup>: 1,205











<sup>&</sup>lt;sup>1</sup> Probation Active: Any youth who is pending sentencing with an active social history, has been formally placed on probation or supervision with Cook County Juvenile Probation on the date of the report.

Data sources: cFive Supervisor – Probation Population and RMIS – JTDC Population

<sup>\*</sup>Age, Gender and Race for Criminal Court population (N=1) is not represented in this report.

## Daily Data Dashboard – May 19, 2023 Demographics for JTDC Population Friday Morning Midnight Count