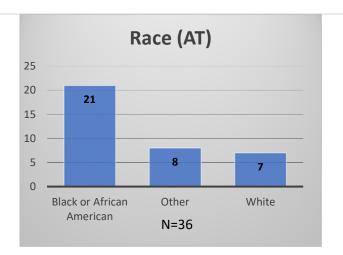

## Daily Data Dashboard – May 19, 2023 Demographics for JTDC Population Friday Morning Midnight Count

Total # of probation Involved youth<sup>1</sup>: 1,205











<sup>&</sup>lt;sup>1</sup> Probation Active: Any youth who is pending sentencing with an active social history, has been formally placed on probation or supervision with Cook County Juvenile Probation on the date of the report.

Data sources: cFive Supervisor – Probation Population and RMIS – JTDC Population

<sup>\*</sup>Age, Gender and Race for Criminal Court population (N=1) is not represented in this report.

## Daily Data Dashboard – May 19, 2023 Demographics for JTDC Population Friday Morning Midnight Count