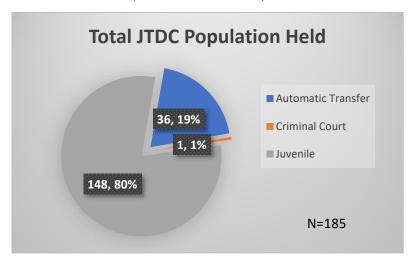

## Daily Data Dashboard – May 19, 2023 Demographics for JTDC Population Friday Morning Midnight Count

Total # of probation Involved youth<sup>1</sup>: 1,205

<sup>&</sup>lt;sup>1</sup> Probation Active: Any youth who is pending sentencing with an active social history, has been formally placed on probation or supervision with Cook County Juvenile Probation on the date of the report.

Data sources: cFive Supervisor – Probation Population and RMIS – JTDC Population

<sup>\*</sup>Age, Gender and Race for Criminal Court population (N=1) is not represented in this report.

## Daily Data Dashboard – May 19, 2023 Demographics for JTDC Population Friday Morning Midnight Count