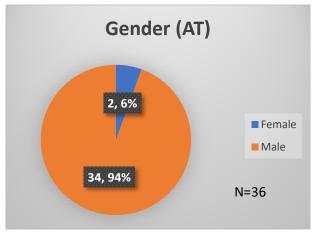

## Daily Data Dashboard – May 19, 2023 Demographics for JTDC Population Friday Morning Midnight Count

Total # of probation Involved youth<sup>1</sup>: 1,205











<sup>&</sup>lt;sup>1</sup> Probation Active: Any youth who is pending sentencing with an active social history, has been formally placed on probation or supervision with Cook County Juvenile Probation on the date of the report.

Data sources: cFive Supervisor – Probation Population and RMIS – JTDC Population

<sup>\*</sup>Age, Gender and Race for Criminal Court population (N=1) is not represented in this report.

## Daily Data Dashboard – May 19, 2023 Demographics for JTDC Population Friday Morning Midnight Count