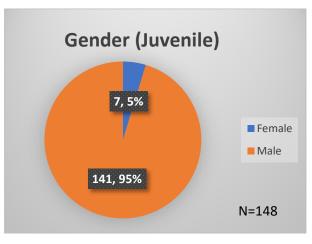

## Daily Data Dashboard – May 19, 2023 Demographics for JTDC Population Friday Morning Midnight Count

Total # of probation Involved youth<sup>1</sup>: 1,205

<sup>&</sup>lt;sup>1</sup> Probation Active: Any youth who is pending sentencing with an active social history, has been formally placed on probation or supervision with Cook County Juvenile Probation on the date of the report.

Data sources: cFive Supervisor – Probation Population and RMIS – JTDC Population

<sup>\*</sup>Age, Gender and Race for Criminal Court population (N=1) is not represented in this report.

## Daily Data Dashboard – May 19, 2023 Demographics for JTDC Population Friday Morning Midnight Count