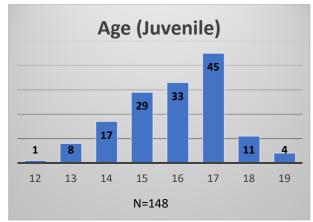

## Daily Data Dashboard – May 19, 2023 Demographics for JTDC Population Friday Morning Midnight Count

Total # of probation Involved youth<sup>1</sup>: 1,205

<sup>&</sup>lt;sup>1</sup> Probation Active: Any youth who is pending sentencing with an active social history, has been formally placed on probation or supervision with Cook County Juvenile Probation on the date of the report.

Data sources: cFive Supervisor – Probation Population and RMIS – JTDC Population

<sup>\*</sup>Age, Gender and Race for Criminal Court population (N=1) is not represented in this report.

## Daily Data Dashboard – May 19, 2023 Demographics for JTDC Population Friday Morning Midnight Count